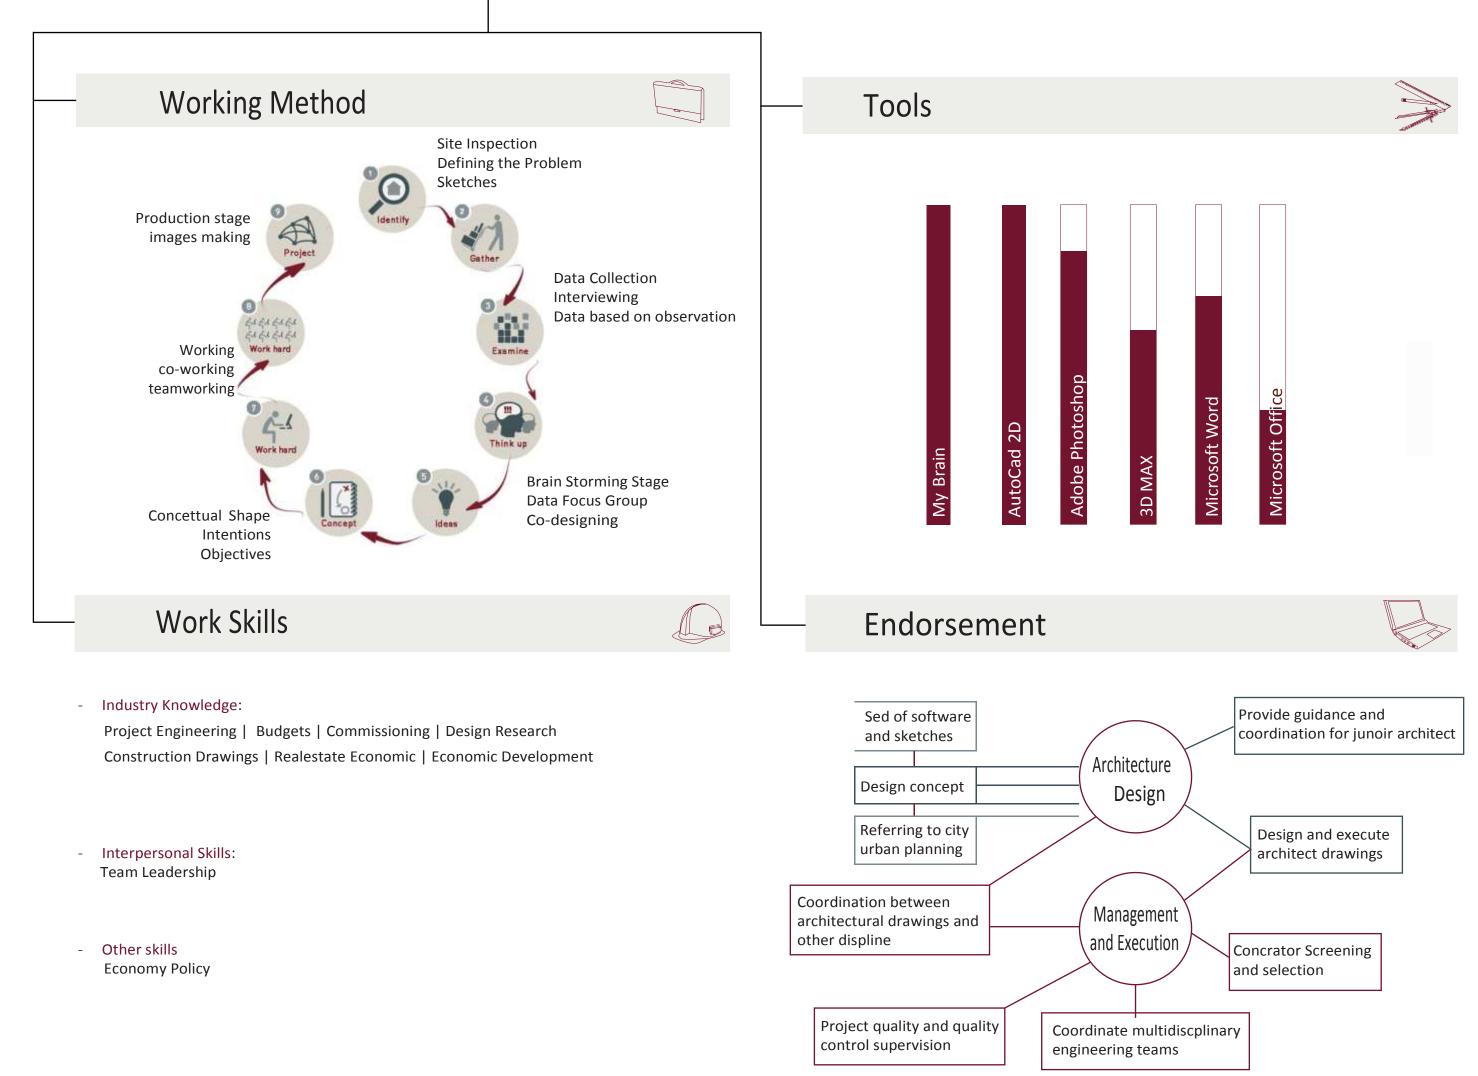

#### W.S.K company : Building Construction & Execution

- Manage and oversee work sites for both new construction and remodel projects, coordinating site activities and assuring that all disciplines directly involved in the project are in phase with the project goals and objectives.

- Oversee and provide direction to general contractors, subcontractors, and vendors when doing groundwork ensuring quality standards are met.
- Liaise between engineers, architects, and others working on the project.
- Prepare and manage estimates, budgets, timetables, and resources.
- Proactively identify, mitigate, and track recurring construction issues.
- Adhere to legal regulations, building and safety codes, and other requirements

#### Hussam.Co for Building & Contracting: Project Execution Management

- Study real estate in pricing and profit through feasibility studies and business plan
- Execute residential buildings from A to Z
- Architectural Design according to Lebanon laws for residential buildings
- Project manager for execution construction
- Screening and selection of Foremen, raw materials, and finishings with quantities and qualities supervision
- Site supervision.

- Create designs and extremely detailed drawings by hand or with computer-aided design (CAD) applications

- Manage project development from pre-design through completion, meeting with clients and consultants, providing insight and assistance, and reviewing and approving consultant contract requests for payment, amendments, extensions of schedule, and contract closeout

Engineering Design.

- Lead the coordination of all disciplines to produce a comprehensive and coordinated construction document set that meets the requirements of local building code, zoning, and any other applicable law - Liaise with construction professionals regarding project feasibility, managing issues with environmental impact, town planning legislations, and budget negotiation and preparation - Attend regular meetings with clients, contractors, and specialists, and make regular site visits to check on progress.